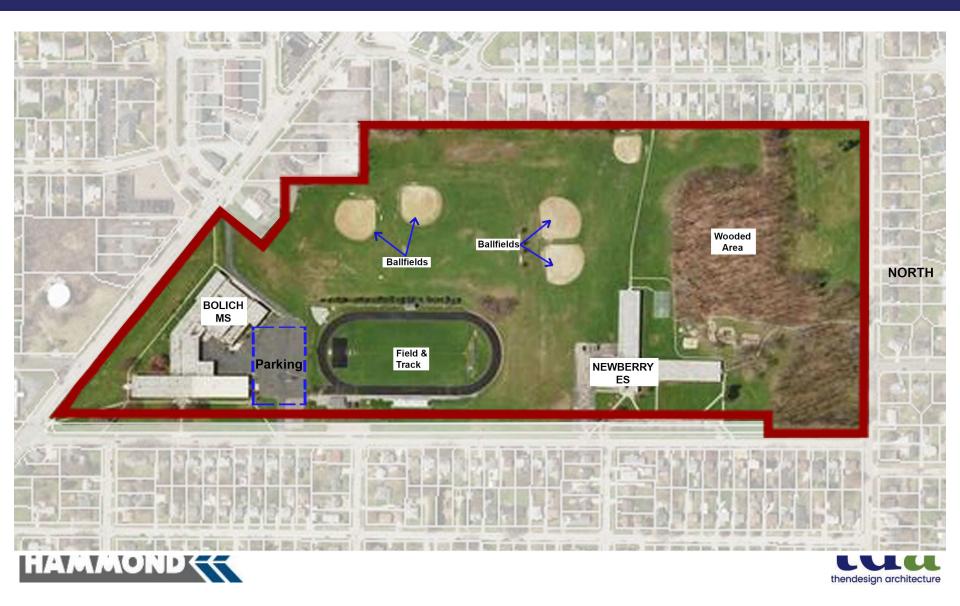

## Concept Master Planning – New 7-12 Facility on Bolich Site

# Concept Master Planning – New 7-12 Facility on Bolich Site

### Concept Master Planning – New 7-12 Facility on Bolich Site

Treasurer's Update

OFCC's Funding Timeline

Concept Master Planning
– Focus on New 7-12
Facility – Group Discussion