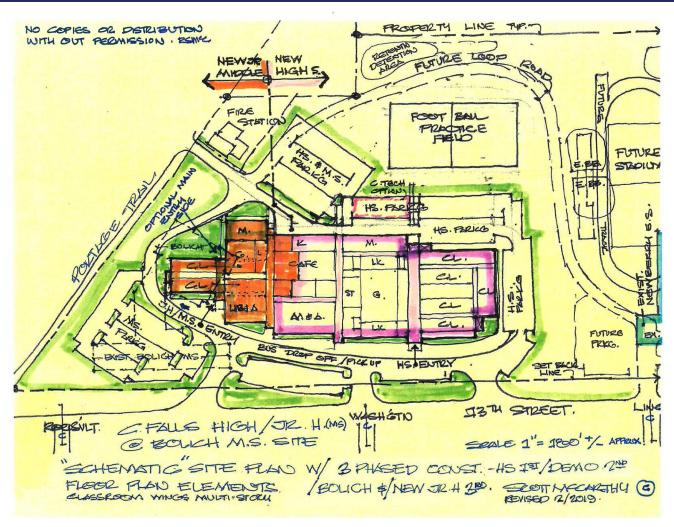

## Concept Master Planning – New 7-12 Facility on Bolich Site

#### Segmented Scope & Potential Sequencing:

- Construct MS portion of New 7-12 Facility
- Swing MS students to New school
- Abate & Demo Bolich MS
- Construct HS portion of 7-12 Facility.
- Abate/Demo HS & Roberts MS (optional)

# Concept Master Planning – New 7-12 Facility on Bolich Site

### Concept Master Planning – New 7-12 Facility on Bolich Site

Treasurer's Update

OFCC's Funding Timeline

Concept Master Planning
– Focus on New 7-12
Facility – Group Discussion